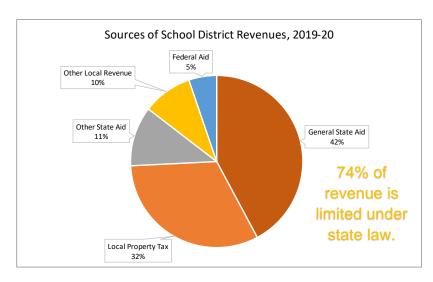

ch,<br>depending on the size. | Future Art Club trips to art museums.                                                                                                                          | No                                    |    |                                                                                   |            | Same dates as the Musical -<br>April 20,22,23                            |



# Manawa School District: A Failure of State Funding

# One Side of the Coin: Fair Funding for Schools

Wisconsin school districts have limited control over the amount of money they have to educate their students. Since 1993-94, the state government has imposed limits on the revenue school districts can receive from their two main funding sources: local property taxes and state aid.



The pie chart shows funding sources in Manawa. Seventy-Four cents out of every dollar are constrained by the state's revenue limits. Although the school district has some discretion over its *other local revenue*, the amount it receives in federal and other state aid is out of its control.

In 1993-94, the revenue limit in Manawa was set at \$5,186 per student, \$631 below the state average of \$5,817. In the same year, 24 districts were allowed

to have revenues of over \$7,500 per student! Funding gaps have only grown worse.

Revenue limits in Manawa have remained below the state average most years since 1993. In 2020-2021, your revenue limit is \$10,365 per student, \$1,080 below the state average of

\$11,445 per student.

New federal funding in 2021 will help with pandemic-related c