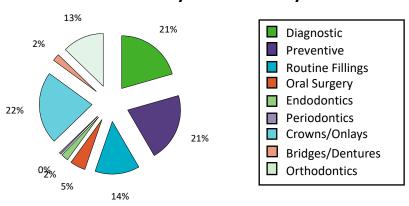

|                    | -100.0%              | NM                 | -100.0%        | NM                |
| Orthodontics         |                    | 25                   | 0.012              | \$2,217          | \$1.06                    |                    | -67.5%               | -64.9%             | -79.1%         | -77.4%            |
| Total                | 174                | 892                  | 0.427              | \$68,356         | \$32.74                   | -7.4%              | -4.9%                | 2.7%               | -17.0%         | -10.3%            |

PMPM - Per Member Per Month

NM - Not meaningful. Used when group has no data in a specific area.

### **Amount Paid February 2022 - January 2023**



### **Amount Paid February 2021 - January 2022**





### **Dentist Selection Patterns**

Distribution of claim payments by Delta Dental network vs. non-network dentists.

|                      | February 2022 - January | 2023     |
|----------------------|-------------------------|----------|
| Delta Dental         | Number of               | Claim    |
| Network              | Claims                  | Payments |
| Delta Dental Premier | 206                     | \$42,542 |
| Delta Dental PPO     | 68                      | \$18,765 |
| Non-Network          | 52                      | \$7,049  |
| Total                | 326                     | \$68,356 |

Claim Payments by Period February 2022 - January 2023



SCHOOL DISTRICT OF MANAWA

95210-00000



## Delta Dental PPO Usage & Savings

Your savings for the period February 2022 thr