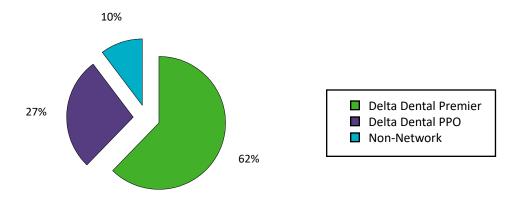

ta in a specific area.

### **Amount Paid February 2022 - January 2023**



### **Amount Paid February 2021 - January 2022**





### **Dentist Selection Patterns**

Distribution of claim payments by Delta Dental network vs. non-network dentists.

|                      | February 2022 - January | 2023     |
|----------------------|-------------------------|----------|
| Delta Dental         | Number of               | Claim    |
| Network              | Claims                  | Payments |
| Delta Dental Premier | 206                     | \$42,542 |
| Delta Dental PPO     | 68                      | \$18,765 |
| Non-Network          | 52                      | \$7,049  |
| Total                | 326                     | \$68,356 |

Claim Payments by Period February 2022 - January 2023



SCHOOL DISTRICT OF MANAWA

95210-00000



## Delta Dental PPO Usage & Savings

Your savings for the period February 2022 through January 2023 resulting from utilization of Delta Dental PPO dentists.

|                                                   | Preventive & Diagnostic | Basic    | Major   | Total    |
|---------------------------------------------------|-------------------------|----------|---------|----------|
| Number of procedures by Delta Dental PPO dentists | 121                     | 85       | 2       | 208      |
| Delta Dental PPO share of total procedures        | 18.7%                   | 54.1%    | 6.9%    | 24.9%    |
| Submitted amount by Delta Dental PPO dentists     | \$10,126                | \$29,120 | \$1,750 | \$40,996 |
| Approved amount for Delta Dental PPO