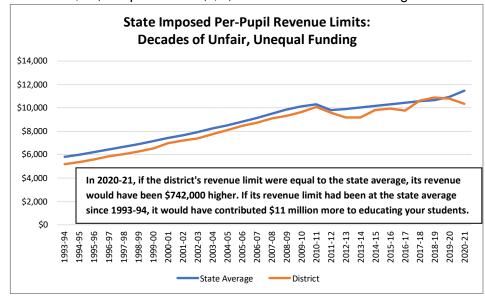

enue*, the amount it receives in federal and other state aid is out of its control.

In 1993-94, the revenue limit in Manawa was set at \$5,186 per student, \$631 below the state average of \$5,817. In the same year, 24 districts were allowed

to have revenues of over \$7,500 per student! Funding gaps have only grown worse.

Revenue limits in Manawa have remained below the state average most years since 1993. In 2020-2021, your revenue limit is \$10,365 per student, \$1,080 below the state average of

\$11,445 per student.

New federal funding in 2021 will help with pandemic-related costs, including learning losses. But these f unds only last for a few years. We need long-term improvements in fair funding.

These unfair funding gaps will continue unless the legislature takes steps now to



reform the state's school funding system. Flip the page to see more.

Special thanks to RW Baird School Business Solutions for expert assistance with data analysis.

# The Other Side of the Coin: Adequate Spending to Meet Student Needs

The amount of money Manawa spends to educate its students is constrained by its available funds. Given its low per pupil revenue limit, it is no surprise that at \$11,000 education spending per pupil in Manawa was \$930 below the state average.

Manawa not only faces the challenge of limited revenues. Its student body includes a large concentration of *high-need* students.



- 42% of students are from low-income families.
- 13% of students have disabilities requiring extra services.
- 6 students are learning English.

Providing high-need students with a